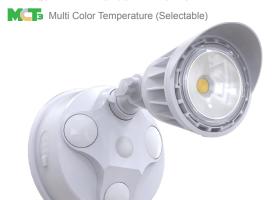

# SL SERIES Outdoor Lighting

SL-10W-30K-WH-D SL-10W-50K-WH-D

LED SQUARE HEAD SECURITY LIGHTS

LED Security Light with double head, base and PIR sensor Dim mode Suitable for Outdoor applications, Ideal for Ideal for doorway, pathway and alleys and Great for use with optional motion sensors or photocell.

# **Features**

- 7-Year Warranty
- Die-cast Aluminum, Powder Coated
- 2 Lamp Heads

- Multi-CCT: Selectable Switch is on the bottom of the base
- Lifespan: 70000 Hrs.

# Lighting:

- Multi-CCT: Selectable Switch Is On The Bottom Of The Base
- Color Temperature: 3000K/5000K
- Total Lumens: 950LM
- Color Rendering index: >80
- Beam Angle: 100°Lifespan: 70000 Hrs.