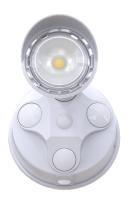

# SL SERIES Outdoor Lighting

SL-10W-30K-WH-D SL-10W-50K-WH-D

LED SQUARE HEAD SECURITY LIGHTS

LED Security Light with double head, base and PIR sensor Dim mode Suitable for Outdoor applications, Ideal for Ideal for doorway, pathway and alleys and Great for use with optional motion sensors or photocell.

# **Features**

- 7-Year Warranty
- Die-cast Aluminum, Powder Coated
- 2 Lamp Heads

- Multi-CCT: Selectable Switch is on the bottom of the base
- Lifespan: 70000 Hrs.

#### **Mechanical:**

- Fits on a 4" weatherproof box, flush mounts on wall over a junction box or plaster ring, or over a 3" pancake box
- Housing: Die-cast aluminum with powder coat finish
- Strict Waterproof Treatment Technology, in line with International Waterproof and Dust proof Standards
- Contains no mercury
- 2 Lamp Heads
- Operating Temperature: -40°F~104°F
- · Suitable for Wet Location

# Lighting:

- Multi-CCT: Selectable Switch Is On The Bottom Of The Base
- Color Temperature: 3000K/5000K
- Total Lumens: 950LM
- Color Rendering index: >80
- Beam Angle: 100°Lifespan: 70000 Hrs.