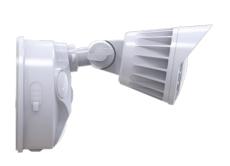

# SL SERIES Outdoor Lighting

SL-10W-30K-WH-D SL-10W-50K-WH-D

LED SQUARE HEAD SECURITY LIGHTS

LED Security Light with double head, base and PIR sensor Dim mode Suitable for Outdoor applications, Ideal for Ideal for doorway, pathway and alleys and Great for use with optional motion sensors or photocell.

# **Features**

- 7-Year Warranty
- Die-cast Aluminum, Powder Coated
- 2 Lamp Heads

- Multi-CCT: Selectable Switch is on the bottom of the base
- Lifespan: 70000 Hrs.

#### **Mechanical:**

- Fits on a 4" weatherproof box, flush mounts on wall over a junction box or plaster ring, or over a 3" pancake box
- Housing: Die-cast aluminum with powder coat finish
- Strict Waterproof Treatment Technology, in line with International Waterproof and Dust proof Standards
- Contains no mercury
- 2 Lamp Heads
- Operating Temperature: -40°F~104°F
- · Suitable for Wet Location