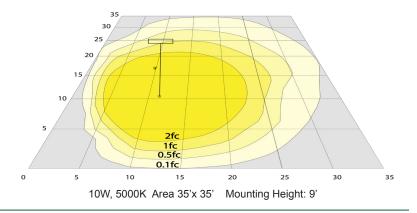

h mounts on wall over a junction box or plaster ring, or over a 3" pancake box
- Housing: Die-cast aluminum with powder coat finish
- Strict Waterproof Treatment Technology, in line with International Waterproof and Dust proof Standards
- Contains no mercury
- 2 Lamp Heads
- Operating Temperature: -40°F~104°F
- · Suitable for Wet Location

# Lighting:

- Multi-CCT: Selectable Switch Is On The Bottom Of The Base
- Color Temperature: 3000K/5000K
- Total Lumens: 950LM
- Color Rendering index: >80
- Beam Angle: 100°Lifespan: 70000 Hrs.

### **Applications:**

- Ideal for Ideal for doorway, pathway and alleys
- Great for use with optional motion sensors or photocell

#### Other Model:

- 10W | 950LM | SL-10W-30K-BZ-D
- 10W | 950LM | SL-10W-50K-BZ-D













### Photometrics: SL-10W-WH-D





### **Other Views:**





Side View

Front View

# Performance Table: SL-10W-WH-D

| MODEL NO.                          | Wattage | Voltage | Lumens | Color Temp.    | BUG Rating | LPW |
|------------------------------------|---------|---------|--------|----------------|------------|-----|
| SL-10W-30K-WH-D<br>SL-10W-50K-WH-D | 10W     | 120V    | 950LM  | 3000K<br>5000K | B1-U1-G0   | 95  |

# Sample Ordering

| Model | Min. Watt   | Color Temp.                | Housing | Dimming |
|-------|-------------|----------------------------|---------|---------|
| SL    | <b>-</b> 10 |                            | WH -    | D       |
|       |             | 30K = 3000K<br>50K = 5000K |         |         |

## Accessories:

Blank = No Option

SL-PC = 120VAC, UL-RECOG MINIATURE PHOTOCELL "FOR SL S