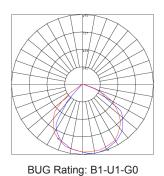

### Photometrics: SL-10W-WH-D

# Performance Table: SL-10W-WH-D

| MODEL NO.                          | Wattage | Voltage | Lumens | Color Temp.    | BUG Rating | LPW |
|------------------------------------|---------|---------|--------|----------------|------------|-----|
| SL-10W-30K-WH-D<br>SL-10W-50K-WH-D | 10W     | 120V    | 950LM  | 3000K<br>5000K | B1-U1-G0   | 95  |