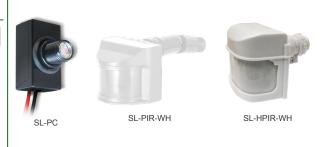

## Accessories:

Blank = No Option

SL-PC = 120VAC, UL-RECOG MINIATURE PHOTOCELL "FOR SL SERIES ONLY" 100W Max Load SL-PIR-WH = 180° 350W Max Load, MOTION SENSOR (WHITE OR BRONZE) WITH LONG ARM CAN BE USED WITH ALL OUTDOOR FIXTURES

SL-HPIR-WH =  $240^{\circ}$  350W Max Load, MOTION SENSOR (WHITE OR BRONZE) CAN BE USED WITH ALL OUTDOOR FIXTURES

#### **Accessories:**