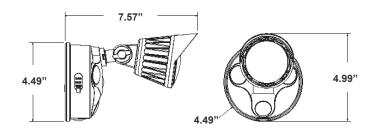

Customer Name:

Project Name:

Note:

Type:

7.57"(W) x 4.49"(H) x 4.99"(D)

### **Other Views:**

Side View

Front View